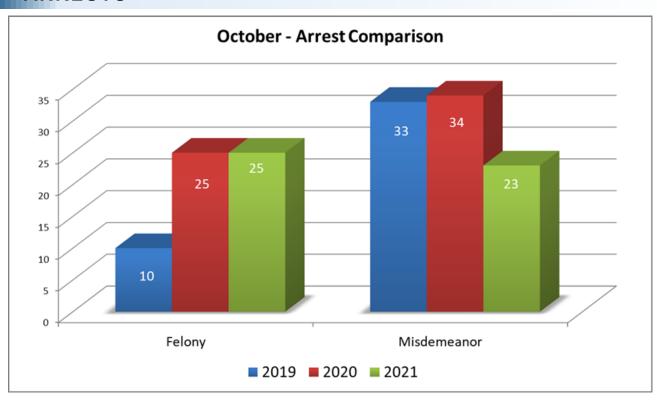

#### **ARRESTS**

|                      | October<br>2019 | October<br>2020 | Percent<br>of Change<br>19/20 | October<br>2021 | Percent<br>of Change<br>20/21 |  |
|----------------------|-----------------|-----------------|-------------------------------|-----------------|-------------------------------|--|
|                      |                 | Arrests         |                               |                 |                               |  |
| Felony               | 10              | 25              | 150%                          | 25              | 0%                            |  |
| Health & Safety Code | 0               | 2               | 200%                          | 0               | -100%                         |  |
| Penal Code           | 10              | 19              | 90%                           | 23              | 21%                           |  |
| Vehicle Code         | 0               | 4               | 400%                          | 2               | -50%                          |  |
| Misdemeanor          | 33              | 35              | 6%                            | 23              | -34%                          |  |
| Health & Safety Code | 10              | 7               | -30%                          | 5               | -29%                          |  |
| Penal Code           | 17              | 24              | 41%                           | 14              | -42%                          |  |
| Vehicle Code         | 6               | 4               | -33%                          | 4               | 0%                            |  |