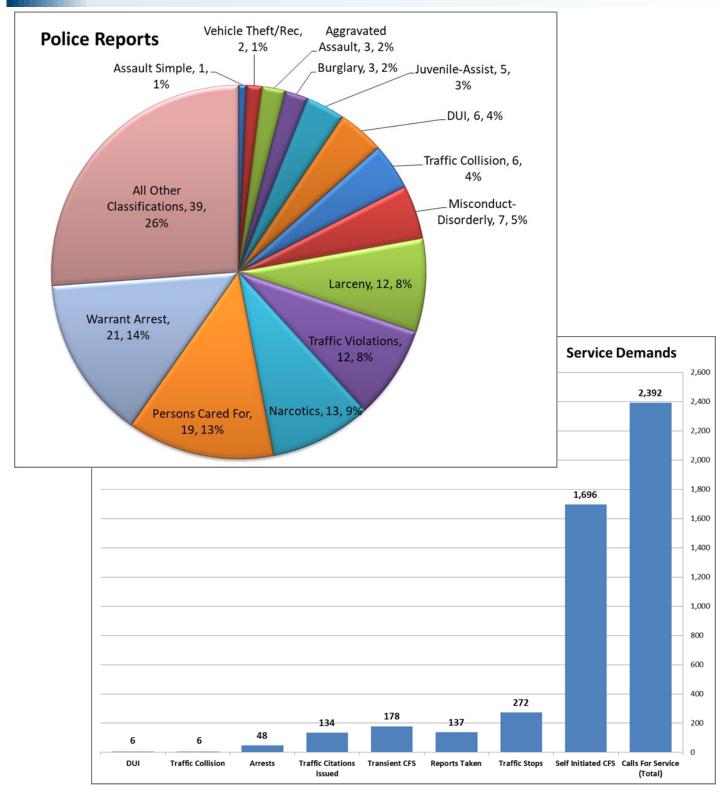

#### POLICE REPORTS AND SERVICE DEMANDS

#### TRAFFIC

|                   | October<br>2019 | October<br>2020 | Percent<br>of Change<br>19/20 | October<br>2021 | Percent<br>of Change<br>20/21 |  |  |  |  |
|-------------------|-----------------|-----------------|-------------------------------|-----------------|-------------------------------|--|--|--|--|
| Traffic           |                 |                 |                               |                 |                               |  |  |  |  |
| Citations         | 23              | 59              | 157%                          | 134             | 127%                          |  |  |  |  |
| Traffic Stops     | 84              | 175             | 108%                          | 272             | 55%                           |  |  |  |  |
| DUI               | 5               | 7               | 40%                           | 6               | -14%                          |  |  |  |  |
| Traffic Collision | 9               | 17              | 89%                           | 6               | -65%                          |  |  |  |  |

#### DISPATCH

|                         | October<br>2019 | October<br>2020 | Percent<br>of Change<br>19/20 | October<br>2021 | Percent<br>of Change<br>20/21 |
|-------------------------|-----------------|-----------------|-------------------------------|-----------------|-------------------------------|
|                         |                 | Dispatch        |                               |                 |                               |
| Calls for Service (CFS) | 1,999           | 2,222           | 11%                           | 2,392           | 8%                            |
| Transient Related       | 102             | 216             | 112%                          | 178             | -18%                          |
| CFS Average 24 hr.      | 66              | 73              | 11%                           | 79              | 8%                            |
| Priority 1              |                 |                 |                               |                 |                               |
| Response Time           | 4:51            | 5:25            | 0:34                          | 4:45            | 0:40                          |

## REPORTS

|                 | October<br>2019 | October<br>2020 | Percent<br>of Change<br>19/20 | October<br>2021 | Percent<br>of Change<br>20/21 |  |  |  |
|-----------------|-----------------|-----------------|-------------------------------|-----------------|-------------------------------|--|--|--|
| Reports         |                 |                 |                               |                 |                               |  |  |  |
| General Crime   | 145             | 171             | 18%                           | 137             | -20%                          |  |  |  |
| 5150 W.I.       | 11              | 11              | 0%                            | 14              | 27%                           |  |  |  |
| Field Interview | 13              | 16              | 23%                           | 8               | -50%                          |  |  |  |